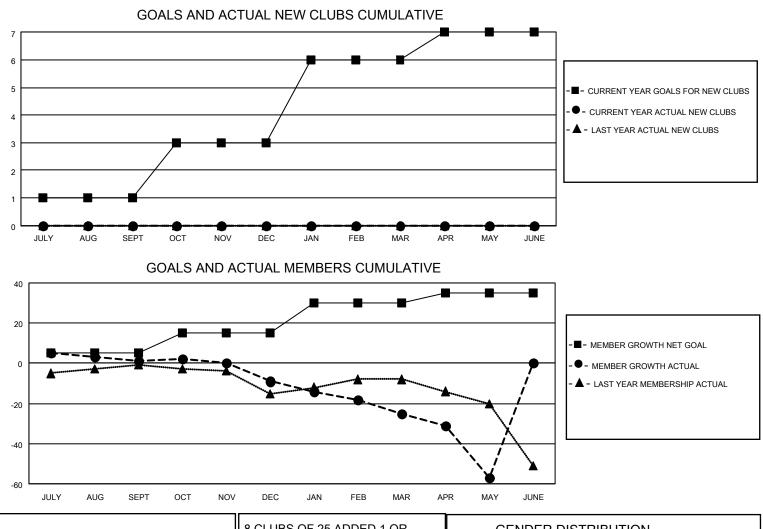

## LOCATION CALIFORNIA

District 4 L1

Results as of: 5/31/2023

|                       | Club          | S         |               |                       | Mem                      | nbers                   |                                                    |
|-----------------------|---------------|-----------|---------------|-----------------------|--------------------------|-------------------------|----------------------------------------------------|
| RESULTS FOR 2022-2023 |               |           |               | RESULTS FOR 2022-2023 |                          |                         |                                                    |
| QUARTER               | NEW CLUB GOAL | NEW CLUBS | DROPPED CLUBS | QUARTER ME            | EMBER GROWTH NET<br>GOAL | MEMBER GROWTH<br>ACTUAL | DROPPED<br>MEMBERS ACTUAL<br>(including transfers) |
| JULY/AUG/SEPT         | 1             | 0         | 0             | JULY/AUG/SEPT         | 5                        | 7                       | 6                                                  |
| OCT/NOV/DEC           | 2             | 0         | 1             | OCT/NOV/DEC           | 10                       | 4                       | 13                                                 |
| JAN/FEB/MAR           | 3             | 0         | 0             | JAN/FEB/MAR           | 15                       | 4                       | 19                                                 |
| APR/MAY/JUNE          | 1             | 0         | 0             | APR/MAY/JUNE          | 5                        | 2                       | 33                                                 |